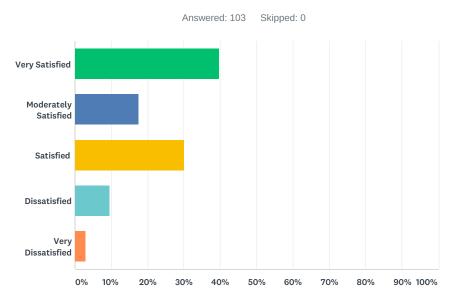

# Q5 Please indicate your level of satisfaction with the amount of time that was allocated for you to interact with students.

| ANSWER CHOICES         | RESPONSES |    |
|------------------------|-----------|----|
| Very Satisfied         | 39.81%    | 41 |
| Moderately Satisfied   | 17.48%    | 18 |
| Satisfied              | 30.10%    | 31 |
| Dissatisfied           | 9.71%     | 10 |
| Very Dissatisfied      | 2.91%     | 3  |
| Total Respondents: 103 |           |    |