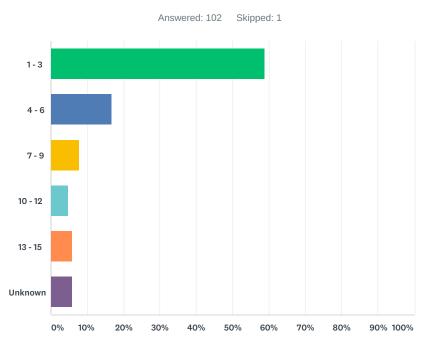

### Q1 How many times have you or your institution attended the Institute as a Recruiter?

| ANSWER CHOICES         | RESPONSES |    |
|------------------------|-----------|----|
| 1 - 3                  | 58.82%    | 60 |
| 4 - 6                  | 16.67%    | 17 |
| 7 - 9                  | 7.84%     | 8  |
| 10 - 12                | 4.90%     | 5  |
| 13 - 15                | 5.88%     | 6  |
| Unknown                | 5.88%     | 6  |
| Total Respondents: 102 |           |    |