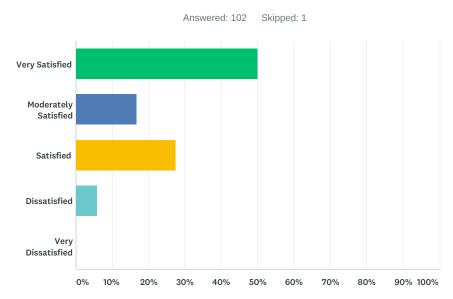

#### Q6 Please indicate your overall level of satisfaction with the Recruitment Event at the Institute.

| ANSWER CHOICES         | RESPONSES |    |
|------------------------|-----------|----|
| Very Satisfied         | 50.00%    | 51 |
| Moderately Satisfied   | 16.67%    | 17 |
| Satisfied              | 27.45%    | 28 |
| Dissatisfied           | 5.88%     | 6  |
| Very Dissatisfied      | 0.00%     | 0  |
| Total Respondents: 102 |           |    |