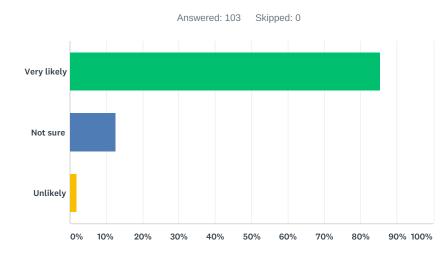

## Q7 Based on your experiences, at the 2019 Institute how likely are you to recommend that your institution should plan to attend future Institutes?

| ANSWER CHOICES         | RESPONSES |    |
|------------------------|-----------|----|
| Very likely            | 85.44%    | 88 |
| Not sure               | 12.62%    | 13 |
| Unlikely               | 1.94%     | 2  |
| Total Respondents: 103 |           |    |