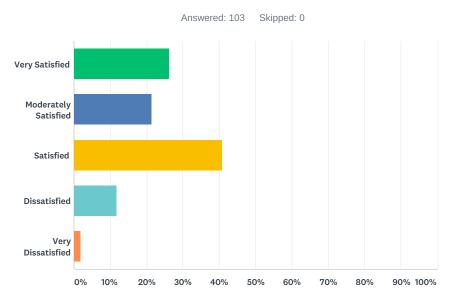

# Q4 How satisfied were you with the number of students that you interacted with during the Institute.

| ANSWER CHOICES         | RESPONSES |    |
|------------------------|-----------|----|
| Very Satisfied         | 26.21%    | 27 |
| Moderately Satisfied   | 21.36%    | 22 |
| Satisfied              | 40.78%    | 42 |
| Dissatisfied           | 11.65%    | 12 |
| Very Dissatisfied      | 1.94%     | 2  |
| Total Respondents: 103 |           |    |