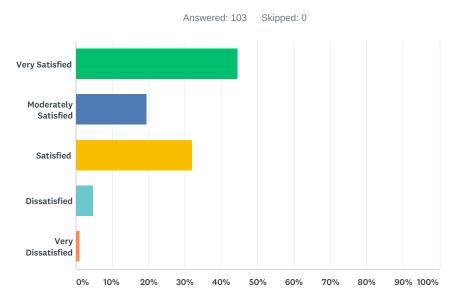

## Q3 Please indicate your level of satisfaction with the space that was designated for recruiters.

| ANSWER CHOICES         | RESPONSES |    |
|------------------------|-----------|----|
| Very Satisfied         | 44.66%    | 46 |
| Moderately Satisfied   | 19.42%    | 20 |
| Satisfied              | 32.04%    | 33 |
| Dissatisfied           | 4.85%     | 5  |
| Very Dissatisfied      | 0.97%     | 1  |
| Total Respondents: 103 |           |    |