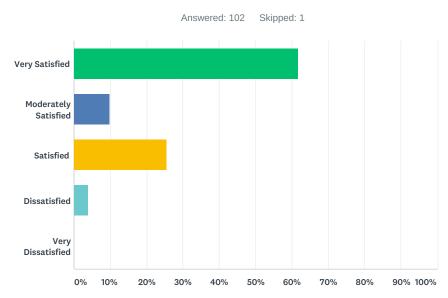

#### Q2 Please indicate your level of satisfaction with the registration process and communications you received regarding your attendance and participation in the 2019 Institute.

| ANSWER CHOICES         | RESPONSES |    |
|------------------------|-----------|----|
| Very Satisfied         | 61.76%    | 63 |
| Moderately Satisfied   | 9.80%     | 10 |
| Satisfied              | 25.49%    | 26 |
| Dissatisfied           | 3.92%     | 4  |
| Very Dissatisfied      | 0.00%     | 0  |
| Total Respondents: 102 |           |    |